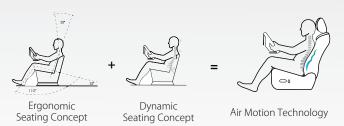

### Air Motion Technology

#### AirLumba ToGo

is an innovative back support for better back health while sitting in a car. Suddenly an ordinary car seat becomes a seat customized for the individual's back contour, filling the gap between the back and the seat. It helps maintain the natural "S-curve" of spine. The air inside AirLumba ToGo adapts to fit body's every movement of leaning forward or backward when deceleration or acceleration, promoting dynamic body-weight sharing between spine and muscles. A ride becomes more comfortable with AirLumba ToGo.

#### Design Story

A better car seat is the one that fits each individual's back contour. Since ordinary car seats cannot fit everyone's contour, AirLumba ToGo is developed to better support the back, filling the gap between the back and the seat. With Air-Motion Technology, it allows for dynamic body weight sharing between spine and muscles through continuous motions. Designed specially for use with car seat, AirLumba ToGo makes every ride more comfortable

#### Creativity / Originality

AirLumba ToGo presents innovative ideas for comfortable sitting. An ergonomic chair alone is not enough. Movement while seated is also necessary. With dynamic seating concept, AirLumba ToGo makes both ergonomic sitting posture and gentle posture change while sitting in a car possible. The air inside AirLumba ToGo adapts to fit individual's back contour by filling the gap between back and car seat. The air also encourages gentle posture change, allowing dynamic body- weight sharing between spine and muscles. AirLumba ToGo is also designed for safety. It is attached firmly to the car seat and has no solid parts. Air Lumba ToGo brings better and more comfortable sitting.