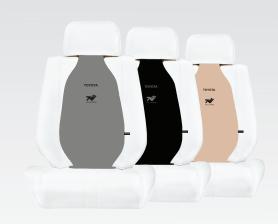

#### AirLumba ToGo

is an innovative back support for better back health while sitting in a car. Suddenly an ordinary car seat becomes a seat customized for the individual's back contour, filling the gap between the back and the seat. It helps maintain the natural "S-curve" of spine. The air inside AirLumba ToGo adapts to fit body's every movement of leaning forward or backward when deceleration or acceleration, promoting dynamic body-weight sharing between spine and muscles. A ride becomes more comfortable with AirLumba ToGo.

# Socail & Environmental Impacts

AirLumba ToGo is made from durable, high quality. material with hire-retardant property in a quality controlled manufacture process certified with ISO9001 / TS16949, ISO14001 and expected to complete ISO13485 at the end of year 2016.