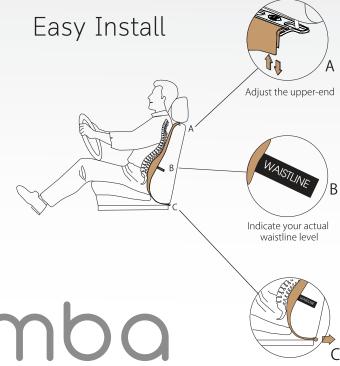

narbeit).

#### User Impacts

A better car seat is the one that fits each individual's back contour. Since ordinary car seats cannot fit everyone's contour, AirLumba ToGo is developed to better support the back, filling the gap between the back and the seat. With Air-Motion Technology, it allows for dynamic body weight sharing between spine and muscles through continuous motions. Designed specially for use with car seat, AirLumba ToGo makes every ride more comfortable.

AirLumba ToGo revolutionizes understanding that sitting in a comfortable-looking seat might not always be good to the back, especially sitting for a long period in a car without adequate posture change. Users of AirLumba ToGo can feel the new comfort while sitting in cars, and apply this sitting concept wherever they sit.



#### Healty Driving Lifestyle

Re-Correct your posture. Healthy S-shape curve.

Relax your muscle. Fulfill the gap along every move. Reduce pressure load on spine. Proper spine movement.



Tightly insert lower-end cloth between seat back and seat cushion